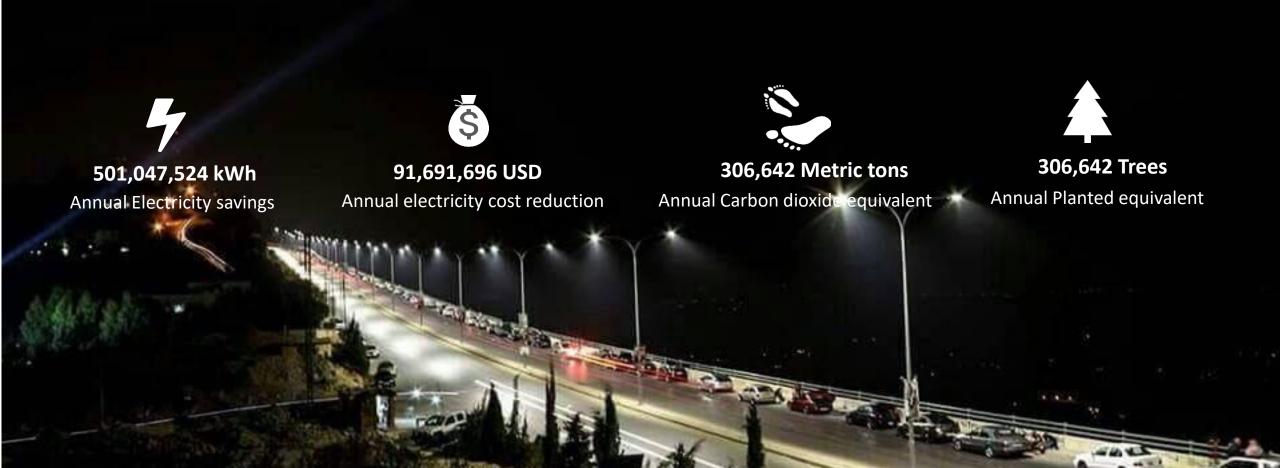

An Integrated Lighting Solution Provider

**Project Location: Jordan Country** 

Project Scale: 220,000 LED Street Light

**Function: Smart Lighting Control** 

**Financial Model: PPP** 

### **Annual Savings > US\$17M / Energy Saving up to 70%**