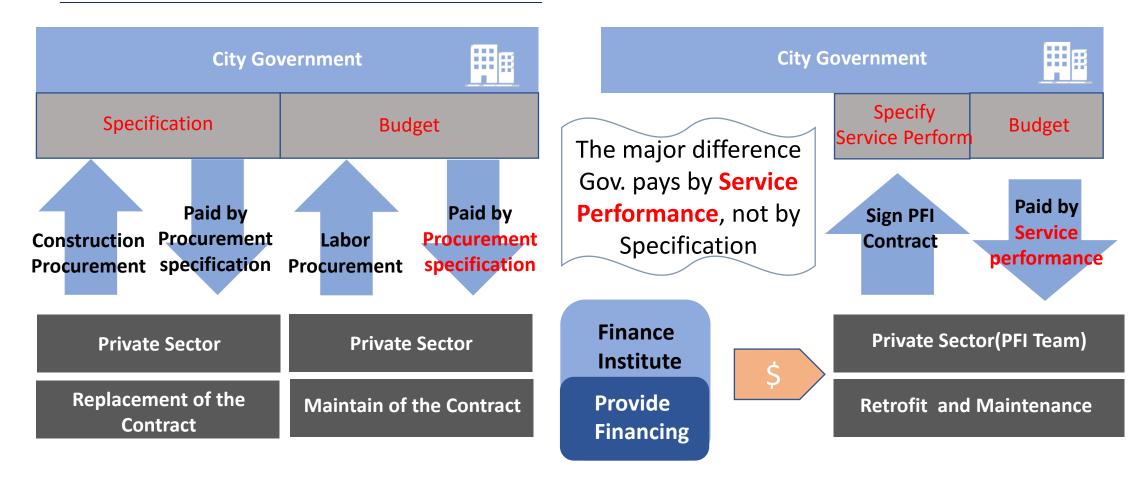

# Traditional Procurement VS PFI Project Model

### **Gov. Traditional Procurement Model**

### **PFI Model: Gov. Buy Public Service**

# **Traditional Procurement VS PFI Project Model**

**Traditional Procurement** PPP / PFI Model Govt. risk exposure Over-budget risk Cost budget Over budget during construction Delay risk Expenditure Caused by Overtime **No Payment** during Contruction **Service Payment** Operating cost risk Over budget during Operation Time Operate Build