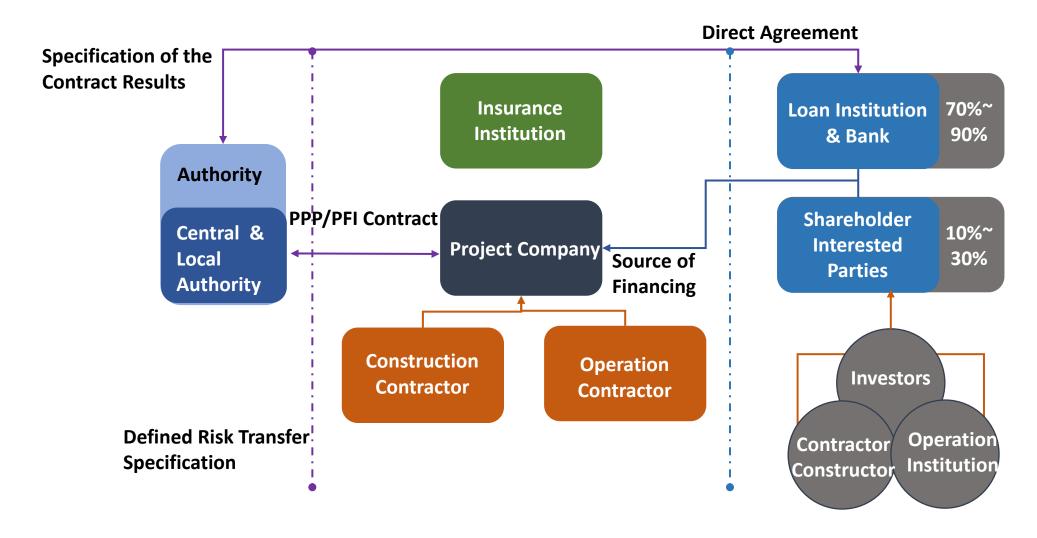

umption equivalent 地點:土城區 日和里擺接堡



An Integrated Lighting Solution Provider

**Project Location: Jordan Country** 

Project Scale: 220,000 LED Street Light

**Function: Smart Lighting Control** 

**Financial Model: PPP** 

### **Annual Savings > US\$17M / Energy Saving up to 70%**



# Traditional Procurement VS PFI Project Model

### **Gov. Traditional Procurement Model**

### **PFI Model: Gov. Buy Public Service**







# **Traditional Procurement VS PFI Project Model**

**Traditional Procurement** PPP / PFI Model Govt. risk exposure Over-budget risk Cost budget Over budget during construction Delay risk Expenditure Caused by Overtime **No Payment** during Contruction **Service Payment** Operating cost risk Over budget during Operation Time Operate Build



# **PPP/PFI Architecture**







# Street Light is the First Step to the Smart City





### LITE() NI LEOTEK

The First
Step to
Smart City

LEOTEK
Smart Pole

**Project Location:** 

Jiankang Rd, Taipei, Taiwan

**Project Scale:** 

**8 LEOTEK Smart Poles** 

Model: TG Series, 2<sup>nd</sup> Smart Pole

Taipei City, Taiwan

An Integrated Lighting Solution Provider





# Taoyuan City, Taiwan



An Integrated Lighting Solution Provider

Project Location: Taoyuan City, Taiwan
Project Scale: 9,818 LED Street Light

**Model: TG Series** 

**Function: Smart Lighting Control** 



Yancheng City, China (PPP Model)



An Integrated Lighting Solution Provider

Project Location: Yancheng City, China Project Scale: 14,000 LED Street Light

Function: Smart Lighting Control > Flood Monitoring & Warning > WiFi > Litter

**Monito